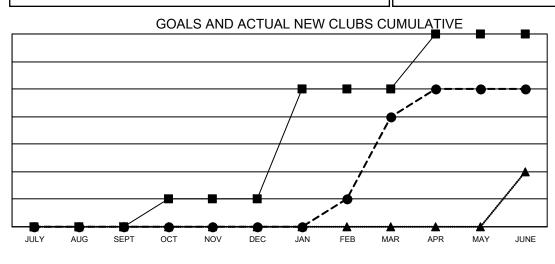

## GAT MONTHLY MEMBERSHIP PROGRESS REPORT

**Multiple District 202** 

LOCATION: NEW ZEALAND

Results as of: 6/30/2021

| Clubs                 |               |           |               | Members               |                           |                         |                                                    |
|-----------------------|---------------|-----------|---------------|-----------------------|---------------------------|-------------------------|----------------------------------------------------|
| RESULTS FOR 2020-2021 |               |           |               | RESULTS FOR 2020-2021 |                           |                         |                                                    |
| QUARTER               | NEW CLUB GOAL | NEW CLUBS | DROPPED CLUBS | QUARTER M             | IEMBER GROWTH NET<br>GOAL | MEMBER GROWTH<br>ACTUAL | DROPPED<br>MEMBERS ACTUAL<br>(including transfers) |
| JULY/AUG/SEPT         | 0             | 0         | 4             | JULY/AUG/SEP          | т 154                     | 194                     | 205                                                |
| OCT/NOV/DEC           | 1             | 0         | 5             | OCT/NOV/DEC           | 185                       | 211                     | 267                                                |
| JAN/FEB/MAR           | 4             | 4         | 5             | JAN/FEB/MAR           | 181                       | 214                     | 174                                                |
| APR/MAY/JUNE          | 2             | 1         | 5             | APR/MAY/JUNE          | 146                       | 268                     | 527                                                |