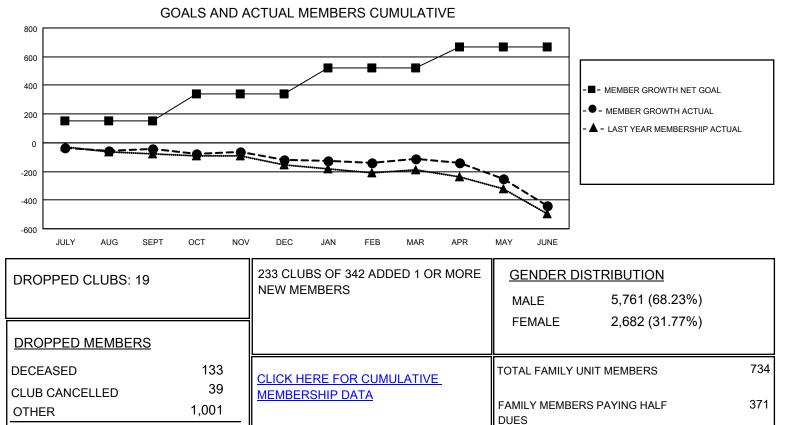

## GAT MONTHLY MEMBERSHIP PROGRESS REPORT

**Multiple District 202** 

LOCATION: NEW ZEALAND

Results as of: 6/30/2021

| Clubs                 |               |           |               | Members               |                           |                         |                                                    |
|-----------------------|---------------|-----------|---------------|-----------------------|---------------------------|-------------------------|----------------------------------------------------|
| RESULTS FOR 2020-2021 |               |           |               | RESULTS FOR 2020-2021 |                           |                         |                                                    |
| QUARTER               | NEW CLUB GOAL | NEW CLUBS | DROPPED CLUBS | QUARTER M             | IEMBER GROWTH NET<br>GOAL | MEMBER GROWTH<br>ACTUAL | DROPPED<br>MEMBERS ACTUAL<br>(including transfers) |
| JULY/AUG/SEPT         | 0             | 0         | 4             | JULY/AUG/SEP          | т 154                     | 194                     | 205                                                |
| OCT/NOV/DEC           | 1             | 0         | 5             | OCT/NOV/DEC           | 185                       | 211                     | 267                                                |
| JAN/FEB/MAR           | 4             | 4         | 5             | JAN/FEB/MAR           | 181                       | 214                     | 174                                                |
| APR/MAY/JUNE          | 2             | 1         | 5             | APR/MAY/JUNE          | 146                       | 268                     | 527                                                |